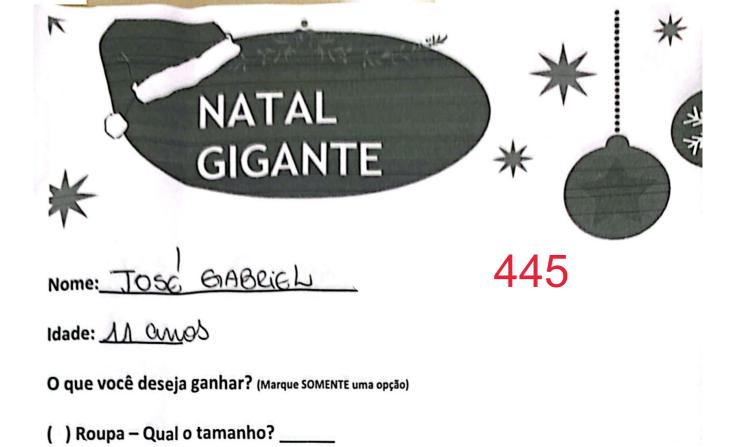

🕅 Tênis ou <u>chuteira</u> – Qual o tamanho? <u>37</u>

( ) Sandália ou chinelo – Qual o tamanho? \_\_\_\_\_

() Brinquedo (Não identifique o tipo de brinquedo)

( ) Material escolar – Qual a série?

Nome do Abrigo/Casa Lar onde mora: <u>AR22 - NAR M. DEUS</u>

Nome do responsável:\_\_\_\_\_

**PADRINHOS E/OU MADRINHAS:** o presente deve ser encaminhado ao Ministério Público até o dia 24/11, Av. Aureliano de Figueiredo Pinto, 80, Térreo, Praia de Belas – Porto Alegre/RS. Entregar na Recepção a/c da 11ª Promotoria de Justiça da Infância e da Juventude.